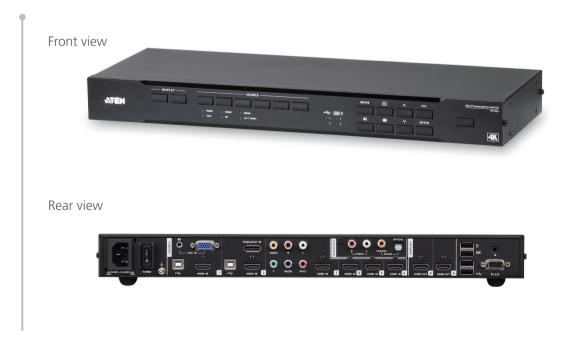

With streamlined control from front panel pushbuttons, IR remote controller, OSD, and RS-232, the VP1920 reduces not only system device count, but also lower operation complexity. It is suitable for all small-to-medium sized corporate and education presentation environments, such as meeting rooms, classrooms, training rooms, or any other presentation setting, such as in exhibition centers or hotels.

#### **Versatile, Streamlined Operation**

- Multiple control methods via front-panel pushbuttons, RS-232, OSD, and IR remote
- Source preview quickly identify and switch to the target content
- Selectable display modes (Matrix, Mirror, or PiP) for different presentation demands
- Auto switching automatically detects and switches to a new source as soon as it is connected for time-saving and convenience
- Supports stand-by mode for power saving and fast waking up

# Specifications

| Functions                   | VP1920                                                                                                                                                                                        |
|-----------------------------|-----------------------------------------------------------------------------------------------------------------------------------------------------------------------------------------------|
| Video Input                 |                                                                                                                                                                                               |
| Interfaces                  | 6 x HDMI Type A female (Black); 1 x DP Female (Black)<br>1 x HDB-15 Female (Blue); 1 x Component (3x RCA female, Blue/Green/Red);<br>1 x Composite (1x RCA female, Yellow)                    |
| Video Output                |                                                                                                                                                                                               |
| Interfaces                  | 2 x HDMI Type A female (Black)                                                                                                                                                                |
| Max. Distance               | Up to 15m                                                                                                                                                                                     |
| Video                       |                                                                                                                                                                                               |
| Max. Resolution             | HDMI/DP: Up to 4096 x 2160 / 3840 x 2160 @ 60Hz (4:2:0);<br>4096 x 2160 / 3840 x 2160 @ 30Hz (4:4:4)<br>VGA/Analog: Up to 1920x1200@60Hz                                                      |
| Compliance                  | HDMI (3D, Deep Color, 4K) HDMI/DP: HDCP 1.4 Compatible; Consumer Electronics Control (CEC)                                                                                                    |
| Audio                       |                                                                                                                                                                                               |
| Input                       | Stereo Audio: 1 x mini stereo Jack female (Green)<br>Composite/Component Audio: 2 x RCA female (Red/White)                                                                                    |
| Output                      | Optical Audio: 1 x Toslink (Black); Coaxial Audio: 1 x RCA female (Orange)<br>Stereo Audio: 2 x RCA female (White / Red)                                                                      |
| Connectors                  |                                                                                                                                                                                               |
| Computers                   | 2 x USB Type B Female (White)                                                                                                                                                                 |
| Console Ports               | Keyboard/Mouse: 2 x USB Type A Female (White)<br>Device: 2 x USB Type A Female (White)                                                                                                        |
| Power                       | 1 x 3-prong AC Socket                                                                                                                                                                         |
| Control                     |                                                                                                                                                                                               |
| RS-232                      | 1 x DB 9 female (Black)                                                                                                                                                                       |
| IR                          | 1 x Mini Stereo Jack Female (Black)                                                                                                                                                           |
| Switches                    |                                                                                                                                                                                               |
| Power                       | 1 x Pushbutton; 1 x Rocker                                                                                                                                                                    |
| Video Input Port Selection  | 6 x Pushbutton                                                                                                                                                                                |
| Video Output Port Selection | 2 x Pushbutton                                                                                                                                                                                |
| Selection                   | Mode: 1 x Pushbutton; Menu: 1 x Pushbutton; Up (Unlock): 1 x Pushbutton<br>Esc: 1 x Pushbutton; Audio: 1 x Pushbutton; Preview: 1 x Pushbutton<br>Down: 1 x Pushbutton; Enter: 1 x Pushbutton |
| LEDs                        | z z z zz z z z z z z z z z z z z z z z z                                                                                                                                                      |
| Video                       | Source 1: HDMI/VGA: 2(Green); Source 2: HDMI/DP: 2(Green) Source 3: HDMI/AV/YPbPr: 2(Green)                                                                                                   |
| USB Link                    | Keyboard/Mouse: 2 (Amber); Device: 2 (Amber)                                                                                                                                                  |
| EDID Settings               | EDID Mode: Default / Port 1 / Remix                                                                                                                                                           |
| Power                       |                                                                                                                                                                                               |
| Maximum Input Power Rating  | 100 - 240 VAC; 50 - 60Hz; 1.0A                                                                                                                                                                |
| Power Consumption           | 110 VAC, 7.3W ; 220 VAC, 7.3W                                                                                                                                                                 |
| Environmental               |                                                                                                                                                                                               |
| Operating Temperature       | 0 - 40° C                                                                                                                                                                                     |
| Storage Temperature         | -20 - 60° C                                                                                                                                                                                   |
| Humidity                    | 0 - 80% RH, Non-Condensing                                                                                                                                                                    |
| Physical Properties         |                                                                                                                                                                                               |
| Housing                     | Metal                                                                                                                                                                                         |
| Weight                      | 2.36 kg                                                                                                                                                                                       |
| Dimensions (L x W x H)      | 43.72 x 16.36 x 4.40 cm                                                                                                                                                                       |
|                             |                                                                                                                                                                                               |