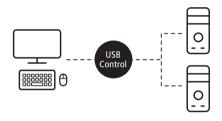

### **Multi-format AV Fast Switching**

**USB Control Routing for** 

The USB ports allow keyboard/mouse and touch panel controls over the computers connected to the VP1920. The control focus for keyboard/mouse and USB peripherals can be individually switched to a designated computer source.

#### **Extended Flexibility for USB Peripherals**

- USB ports enable keyboard/mouse or touch panel control over the connected computers
- Control focus for keyboard/mouse and USB peripherals can be individually switched to a designated computer source