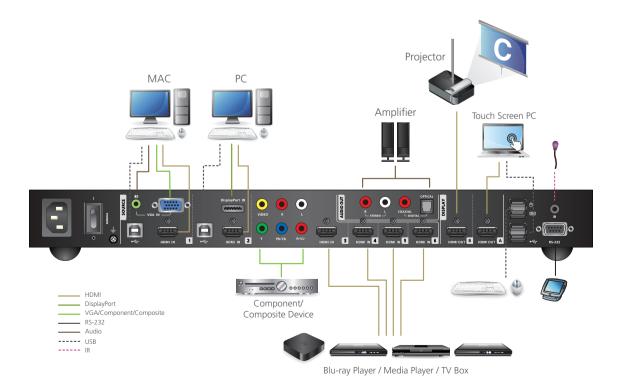

#### **VP1920**

**Empowering Effortless Presentations** 

■ The ATEN VP1920 is a 3-in-1 presentation switch that integrates a video matrix switch, an audio processor, and analog-to-digital converter functions. With nine multi-format inputs to two HDMI 4K outputs, it is designed to boost the efficiency and impact of professional presentations.

With streamlined control from front panel pushbuttons, IR remote controller, OSD, and RS-232, the VP1920 reduces not only system device count, but also lower operation complexity. It is suitable for all small-to-medium sized corporate and education presentation environments, such as meeting rooms, classrooms, training rooms, or any other presentation setting, such as in exhibition centers or hotels.

# **Highlights**

The fast switching among 6 HDMI and 3 combo inputs (HDMI/VGA, HDMI/ DisplayPort, HDMI/Component/Composite) to 2 HDMI outputs and support of Coaxial, Toslink, Stereo audio outputs enable flexible interface/format conversion.

#### Multi-format AV Switching with Simplicity

- Supports multi-format 9 Inputs and 2 HDMI outputs:
  - 3 combo inputs (HDMI/VGA, HDMI/DisplayPort, HDMI/AV/YPbPr)
  - 3 HDMI inputs
  - 2 HDMI outputs
- VGA port supports universal analog input formats (RGBHV/RGBs/YCbCr/YPbPr)
- Embed/De-embed Audio-HDMI/DisplayPort audio signals can be extracted to digital/analog audio signals; stereo/composite/component audio can be embedded to digital audio signals