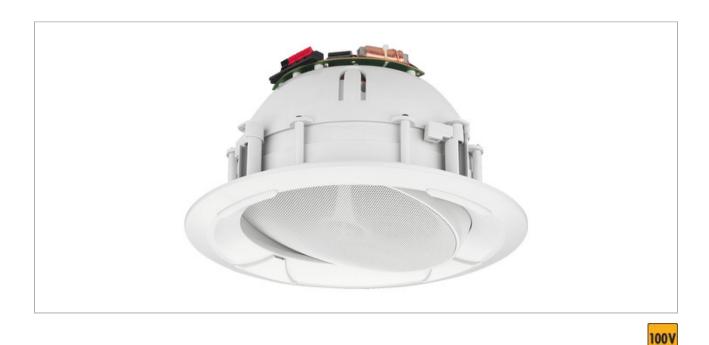

## Movable PA ceiling speaker

- 100 V line technique
- High power rating with 30 W max.
- High-quality 2-way coaxial speaker system with 2-way crossover network
- Complete speaker part can be moved for optimising the sound radiation pattern indoors
- Plastic housing of superior design with metal grille
- Plastic material of ABS and self-extinguishing according to UL 94V-0
- For a ceiling thickness from 9 to 35 mm